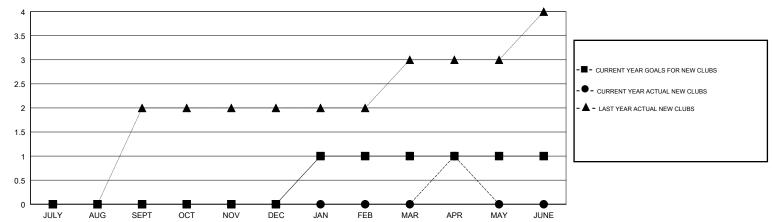

0             | 0         | 1             | JULY/AUG/SEPT         | -10                       | 13                      | 25                                           |
| OCT/NOV/DEC           | 0             | 0         | 0             | OCT/NOV/DEC           | -20                       | 50                      | 71                                           |
| JAN/FEB/MAR           | 1             | 0         | 0             | JAN/FEB/MAR           | 20                        | 29                      | 23                                           |
| APR/MAY/JUNE          | 0             | 1         | 0             | APR/MAY/JUNE          | -10                       | 38                      | 30                                           |

#### GOALS AND ACTUAL NEW CLUBS CUMULATIVE



### GOALS AND ACTUAL MEMBERS CUMULATIVE



| DROPPED CLUBS: 1  DROPPED MEMBERS |     | 31 CLUBS OF 62 ADDED 1 OR MORE NEW MEMBERS | GENDER DISTRIBUTION  MALE 1,240 (73.16%)  FEMALE 455 (26.84%)  Women Percentage Fiscal Year Goal: 24% |     |
|-----------------------------------|-----|--------------------------------------------|-------------------------------------------------------------------------------------------------------|-----|
| DECEASED                          | 15  | CLICK HERE FOR CUMULATIVE                  | TOTAL FAMILY UNIT MEMBERS                                                                             | 325 |
| CLUB CANCELLED                    | 3   | MEMBERSHIP DATA                            |