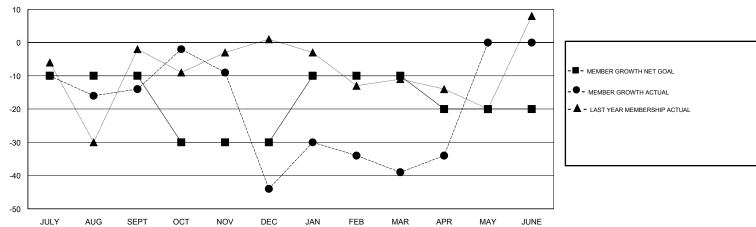

### GOALS AND ACTUAL MEMBERS CUMULATIVE

| DROPPED CLUBS: 1  DROPPED MEMBERS |     | 31 CLUBS OF 62 ADDED 1 OR MORE NEW MEMBERS | GENDER DISTRIBUTION  MALE 1,240 (73.16%)  FEMALE 455 (26.84%)  Women Percentage Fiscal Year Goal: 24% |     |
|-----------------------------------|-----|--------------------------------------------|-------------------------------------------------------------------------------------------------------|-----|
| DECEASED                          | 15  | CLICK HERE FOR CUMULATIVE                  | TOTAL FAMILY UNIT MEMBERS                                                                             | 325 |
| CLUB CANCELLED                    | 3   | MEMBERSHIP DATA                            |                                                                                                       | 100 |
| OTHER                             | 131 |                                            | FAMILY MEMBERS PAYING HALF DUES                                                                       | 166 |
| TOTAL                             | 149 |                                            |                                                                                                       |     |